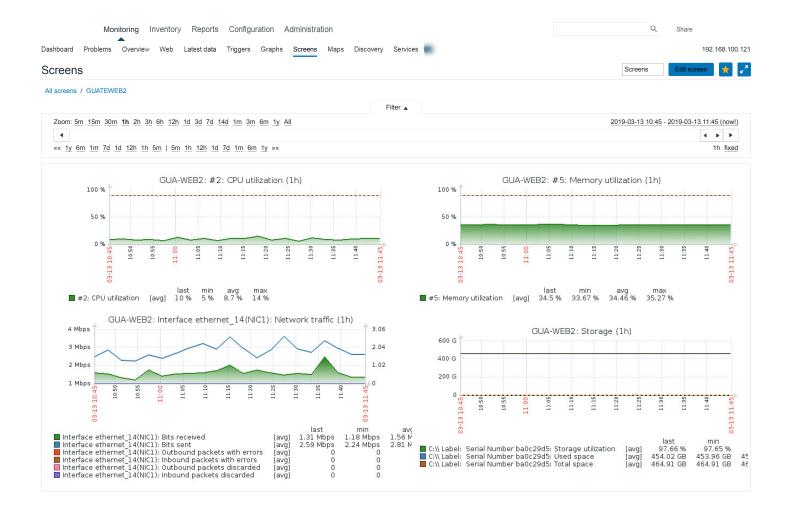

|

REGISTRO DE INFORMACION CATASTRAL DE GUATEMALA

Go To Orion Home
 My Dashboards
 Home

jueves, 14 de marzo de 2019 9:46:05

Drop here to

add a

column

### Tigo Business - Monitoreo de Red - Sensors One - <u>REGISTRO DE INFORMACION CATASTRAL</u> DE GUATEMALA

Help

### **Grupos**



### **Availability Chart**

Critical



<u>Help</u>

### **Busqueda de Servicios**



Help All Active Alerts

### Alertas de Grupo (0)

 Down
■ Unreachable
■ Other
■ Percentile (95%)

Solar Wir Orion Platform 2017.1.3 SP3, NPM 12.1, QoE 2.3, VIM 7.0.0, NetPath 1.1.0 © 1999-2019 Solar Winds Worldwide, LLC. All Rights Reserved.

### Julio Alejandro Molina Stalling Contrato No. RIC-R-029-036-2019 Departamento de Guatemala

### Investigación e Implementación de de un Sistema de Gestión de Documentos





1 de 1 13/03/2019 11:45 a. m.



1 de 1 13/03/2019 11:46 a. m.



1 de 1 13/03/2019 11:44 a. m.



1 de 1 13/03/2019 11:45 a. m.



1 de 1 13/03/2019 11:45 a. m.

### REGISTRO DE INFORMACIÓN CATASTRAL DE GUATEMALA

Nombre del Consultor:

Manuel Fernando Raymundo Agustin

Actividad: Analista y Programador de Sistemas

Contrato: RIC-R-029-037-2019

Departamento de: Guatemala

**Informe correspondiente:** Marzo de 2019

### INFORME DE ACTIVIDADES

### **ACTIVIDADES REALIZADAS**

En base al proyecto "Infraestructura de Datos para el Sistema Registro Catastro en el Mantenimiento de la Información Catastral en Zonas Declaradas Catastrada" se realizaron las siguientes actividades:

### FLUJOS DE GESTIÓN INTERNA QUE CONTRIBUYAN A MEJORAR LOS PROCESOS DE ACTUALIZACIÓN Y MANTENIMIENTO CATASTRAL

#