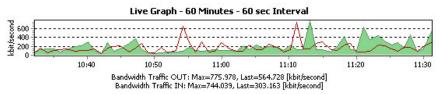

un reporte que se adjunta, para enseñar como es el monitoreo.
- 2. Los enlaces punto a punto son monitoreados a través de la herramienta PRTG, en esta herramienta podemos ver el funcionamiento de los enlaces al igual si los enlaces se encuentran arriba. Esta acción es realizada todos los días durante todo el día, para constatar que los enlaces se encuentren funcionando para no interrumpir la producción. Se ha generado un reporte que se adjunta, para enseñar como es el monitoreo.

1 de 2 13/03/2019 11:32 a. m

■ ENLACE RIC SAN JERONIMO - 172.26.49.130/30

10:50 11:00 11:10 Bandwidth Traffic OUT: Max=551.414, Last=143.897 [kbit/second] Bandwidth Traffic IN: Max=249.498, Last=234.902 [kbit/second]

444 kbit/second ■■!!!

### ■ ENLACE RIC CHIQUIMULA - 172.26.49.142/30

868 kbit/second ■ !!!



Network Monitoring by PRTG Traffic Grapher V6.2.2.984 Enterprise Edition © 2008 Paessler AG

2 de 2 13/03/2019 11:32 a. m.

| <u>Home</u>                                                                                                                                                                    |
|--------------------------------------------------------------------------------------------------------------------------------------------------------------------------------|
| <ul> <li>Summary</li> <li>Groups</li> <li>Top 10</li> <li>Event Summary</li> <li>thwack Community</li> <li>Custom Summary</li> <li>Training</li> <li>Virtualization</li> </ul> |
| o Network