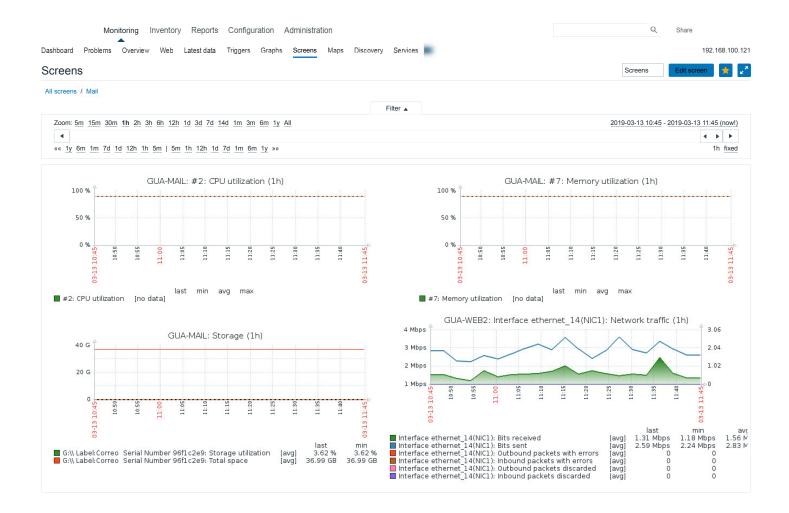

N CATASTRAL DE GUATEMALA

Go To Orion Home
 My Dashboards
 Home

jueves, 14 de marzo de 2019 9:46:05

Drop here to

add a

column

### Tigo Business - Monitoreo de Red - Sensors One - <u>REGISTRO DE INFORMACION CATASTRAL</u> DE GUATEMALA

Help

### **Grupos**



### **Availability Chart**

Critical



<u>Help</u>

### **Busqueda de Servicios**



Help All Active Alerts

### Alertas de Grupo (0)

 Down
■ Unreachable
■ Other
■ Percentile (95%)

Solar Wir Orion Platform 2017.1.3 SP3, NPM 12.1, QoE 2.3, VIM 7.0.0, NetPath 1.1.0 © 1999-2019 Solar Winds Worldwide, LLC. All Rights Reserved.

### Julio Alejandro Molina Stalling Contrato No. RIC-R-029-036-2019 Departamento de Guatemala

### Investigación e Implementación de de un Sistema de Gestión de Documentos





1 de 1 13/03/2019 11:45 a. m.



1 de 1 13/03/2019 11:46 a. m.



1 de 1 13/03/2019 11:44 a. m.



1 de 1 13/03/2019 11:45 a. m.



1 de 1 13/03/2019 11:45 a. m.

### REGISTRO DE INFORMACIÓN CATASTRAL DE GUATEMALA

Nombre del Consultor:

Manuel Fernando Raymundo Agustin

Actividad: Analista y Programador de Sistemas

Contrato: RIC-R-029-037-2019

Departamento de: Guatemala

**Informe correspondiente:** Marzo de 2019

### INFORME DE ACTIVIDADES

### **ACTIVIDADES REALIZADAS**

En base al proyecto "Infraestructura de Datos para el Sistema Registro Catastro en el Mantenimiento de la Información Catastral en Zonas Declaradas Catastrada" se realizaron las siguientes actividades:

### FLUJOS DE GESTIÓN INTERNA QUE CONTRIBUYAN A MEJORAR LOS PROCESOS DE ACTUALIZACIÓN Y MANTENIMIENTO CATASTRAL

### PORTAL INSTITUCIONAL RIC

###