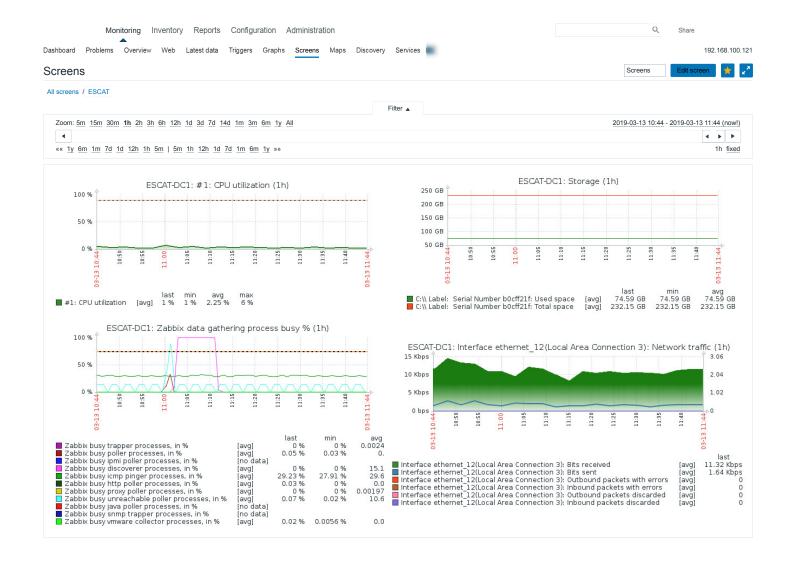

5

Drop here to

add a

column

### Tigo Business - Monitoreo de Red - Sensors One - <u>REGISTRO DE INFORMACION CATASTRAL</u> DE GUATEMALA

Help

### **Grupos**



### **Availability Chart**

Critical



<u>Help</u>

### **Busqueda de Servicios**



Help All Active Alerts

### Alertas de Grupo (0)

 Down
■ Unreachable
■ Other
■ Percentile (95%)

Solar Wir Orion Platform 2017.1.3 SP3, NPM 12.1, QoE 2.3, VIM 7.0.0, NetPath 1.1.0 © 1999-2019 Solar Winds Worldwide, LLC. All Rights Reserved.

### Julio Alejandro Molina Stalling Contrato No. RIC-R-029-036-2019 Departamento de Guatemala

### Investigación e Implementación de de un Sistema de Gestión de Documentos





1 de 1 13/03/2019 11:45 a. m.



1 de 1 13/03/2019 11:46 a. m.



1 de 1 13/03/2019 11:44 a. m.



1 de 1 13/03/2019 11:45 a. m.



1 de 1 13/03/2019 11:45 a. m.

### REGISTRO DE INFORMACIÓN CATASTRAL DE GUATEMALA

Nombre del Consultor:

Manuel Fernando Raymundo Agustin

Actividad: Analista y Programador de Sistemas

Contrato: RIC-R-029-037-2019

Departamento de: Guatemala

**Informe correspondiente:** Marzo de 2019

### INFORME DE ACTIVIDADES

### **ACTIVIDADES REALIZADAS**

En base al proyecto "Infraestructura de Datos para el Sistema Registro Catastro en el Mantenimiento de la Información Catastral en Zonas Declaradas Catastrada" se realizaron las siguientes actividades:

### FLUJOS DE GESTIÓN INTERNA QUE CONTRIBUYAN A MEJORAR LOS PROCESOS DE ACTUALIZACIÓN Y MANTENIMIENTO CATASTRAL

### PORTAL INSTITUCIONAL RIC

### Publicación

Se realizaron las configuraciones necesarias a nivel de base de datos y de servidor pa