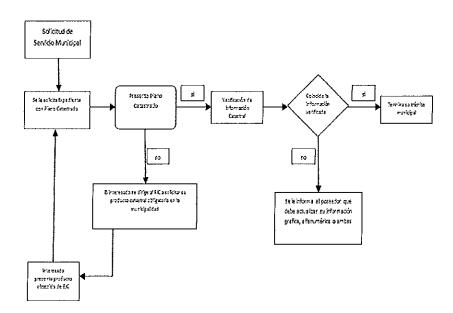

seguir las instrucciones para la implementación de la misma;

- Se crea un usuario municipal
- Se debe ingresar a la aplicación con el usuario y hacer la consulta pertinente de la información predial del municipio
- Por medio del CCC (Código de Clasificación Catastral) se podrá visualizar la información grafica de la selección del predio que se haga.

# Mapa de Procesos

En el siguiente, se sugiere, con el fin de mantener la información actualizada dentro de las municipalidades, los siguientes procesos o instrucciones para que el poseedor catastral lleve a cabo con éxito la actualización de su predio, acercándose a la municipalidad pero limitándose a solo verificar su información para luego acercarse a las oficinas de RIC para llevar a cabo la debida actualización.

### MAPA DE PROCESOS



4

Por la naturaleza de esta política, se han identificado 4 ejes fundamentales para poder cumplir con la misma, los cuales son los siguientes:

- 1. Sensibilización/comunicación social
- 2. Fortalecimiento de capacidades técnicas para el manejo de información catastral
- 3. Entrega de información para actualización
- 4. Mecanismos de coordinación y operativización para la actualización de información catastral



### SENSIBILIZACIÓN/COMUNICACIÓN SOCIAL

Se establecerán estrategias de comunicación social, con el propósito de informar, difundir y dar a conocer el Registro de Información catastral a la población, con el objeto crear conciencia de la importancia de realizar mantenimiento de la información catastral por parte de los titulares.

Se considera clave promover relaciones públicas